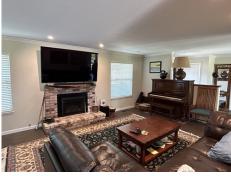

This 2 bedroom and 3 bath home has a wonderful view of the 11th tee of the Valley of the Moon Golf Course. The living room has a cozy fireplace and windows to let the sunshine in. Engineered hardwood floors throughout. The primary bedroom has a king size bed and access to a hot tub outside. The spacious kitchen has the cook in mind. Outside patio with views golf course and enjoy a game of bocce ball. Driveway parking only. You would also get use of a golf cart, if you would like to take in a game.