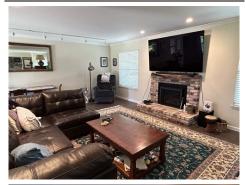

This 2 bedroom and 3 bath home has a wonderful view of the 11th tee of the Valley of the Moon Golf Course. The living room has a cozy fireplace and windows to let the sunshine in. Engineered hardwood floors throughout. The primary bedroom has a king size bed and access to a hot tub outside. The spacious kitchen has the cook in mind. Outside patio with views golf course and enjoy a game of bocce ball. Driveway parking only. You would also get use of a golf cart, if you would like to take in a game.