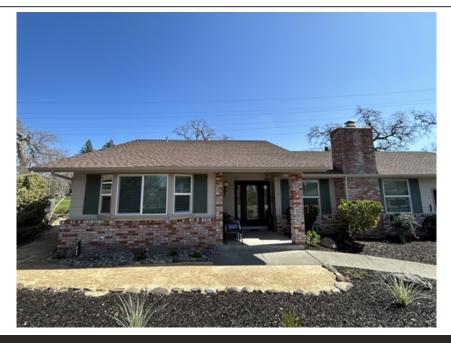

## Sits on the 11th Tee

## 7 Autumn Leaf Place, Santa Rosa, CA 95409

» Deposit: 4000

» Beds: 2 | Baths: 3 Full
 » Single Family | 1,401 ft²

» 2 bedrooms and 3 bathrooms

» Engineered wood floors throughout and Living room has gas fireplace

This 2 bedroom and 3 bath home has a wonderful view of the 11th tee of the Valley of the Moon Golf Course. The living room has a cozy fireplace and windows to let the sunshine in. Engineered hardwood floors throughout. The primary bedroom has a king size bed and access to a hot tub outside. The spacious kitchen has the cook in mind. Outside patio with views golf course and enjoy a game of bocce ball. Driveway parking only. You would also get use of a golf cart, if you would like to take in a game.